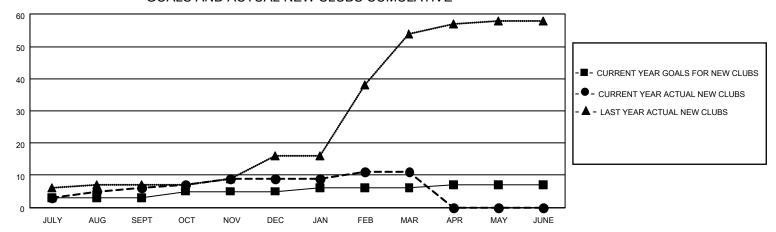

## GOALS AND ACTUAL NEW CLUBS CUMULATIVE

## MONTHLY MEMBERSHIP PROGRESS REPORT

LOCATION INDIA District 320 D Results as of: 3/31/2022

| Clubs                 |               |           |               | Members               |                        |                         |                                                    |
|-----------------------|---------------|-----------|---------------|-----------------------|------------------------|-------------------------|----------------------------------------------------|
| RESULTS FOR 2021-2022 |               |           |               | RESULTS FOR 2021-2022 |                        |                         |                                                    |
| QUARTER               | NEW CLUB GOAL | NEW CLUBS | DROPPED CLUBS | QUARTER MEM           | BER GROWTH NET<br>GOAL | MEMBER GROWTH<br>ACTUAL | DROPPED<br>MEMBERS ACTUAL<br>(including transfers) |
| JULY/AUG/SEPT         | 3             | 6         | 2             | JULY/AUG/SEPT         | 5                      | 290                     | 104                                                |
| OCT/NOV/DEC           | 2             | 3         | 5             | OCT/NOV/DEC           | 5                      | 129                     | 193                                                |
| JAN/FEB/MAR           | 1             | 2         | 1             | JAN/FEB/MAR           | 5                      | 252                     | 22                                                 |
| APR/MAY/JUNE          | 1             | 0         | 0             | APR/MAY/JUNE          | 5                      | 0                       | 0                                                  |