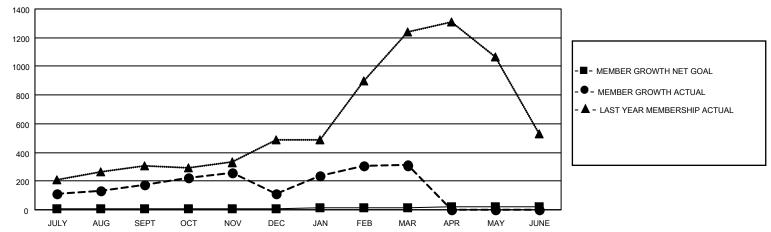

## GOALS AND ACTUAL MEMBERS CUMULATIVE

| DROPPED CLUBS: 8 |     | 79 CLUBS OF 167 ADDED 1 OR<br>MORE NEW MEMBERS | GENDER DISTRIBUTION       |                |  |
|------------------|-----|------------------------------------------------|---------------------------|----------------|--|
|                  |     | WORE NEW WEINBERS                              | MALE                      | 3,290 (78.67%) |  |
|                  |     |                                                | FEMALE                    | 892 (21.33%)   |  |
| DROPPED MEMBERS  |     |                                                | NON BINARY                | 0 (0.00%)      |  |
|                  |     |                                                | PREFER NOT TO ANSWER      | 0 (0.00%)      |  |
| DECEASED         | 10  |                                                |                           | (0.0070)       |  |
| CLUB CANCELLED   | 139 | CLICK HERE FOR CUMULATIVE                      | TOTAL FAMILY UNIT MEMBERS | 1,211          |  |
| OTHER            | 170 | MEMBERSHIP DATA                                |                           |                |  |
| TOTAL            | 319 |                                                | FAMILY MEMBERS PAYING HAI | F DUES 698     |  |
|                  |     |                                                |                           |                |  |

## MONTHLY MEMBERSHIP PROGRESS REPORT

LOCATION INDIA District 320 D Results as of: 3/31/2022

| Clubs                 |               |           |               | Members               |                        |                         |                                                    |
|-----------------------|---------------|-----------|---------------|-----------------------|------------------------|-------------------------|----------------------------------------------------|
| RESULTS FOR 2021-2022 |               |           |               | RESULTS FOR 2021-2022 |                        |                         |                                                    |
| QUARTER               | NEW CLUB GOAL | NEW CLUBS | DROPPED CLUBS | QUARTER MEM           | BER GROWTH NET<br>GOAL | MEMBER GROWTH<br>ACTUAL | DROPPED<br>MEMBERS ACTUAL<br>(including transfers) |
| JULY/AUG/SEPT         | 3             | 6         | 2             | JULY/AUG/SEPT         | 5                      | 290                     | 104                                                |
| OCT/NOV/DEC           | 2             | 3         | 5             | OCT/NOV/DEC           | 5                      | 129                     | 193                                                |
| JAN/FEB/MAR           | 1             | 2         | 1             | JAN/FEB/MAR           | 5                      | 252                     | 22                                                 |
| APR/MAY/JUNE          | 1             | 0         | 0             | APR/MAY/JUNE          | 5                      | 0                       | 0                                                  |